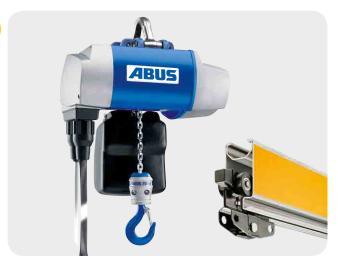

## **Profile**

Compact and load-optimised HB profile in steel and aluminium for easy handling of loads.

**Electric chain hoist ABUCompact** 

## **Chain hoist**

High-performance electric chain hoists from the ABUCompact series lift your loads reliably and safely. Innovative trolleys ensure a smoothrunning and noise-optimised performance.