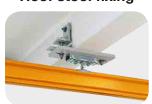

Flange clamp

Support console

**Roof stool fixing** 

Tie console for reinforced concrete beams

**Dowel fixing** 

**Embracing bracket** 

Tie console **HB** support fixings Standardised and interchangeable fixing solutions for a variety of mounting applications on site.