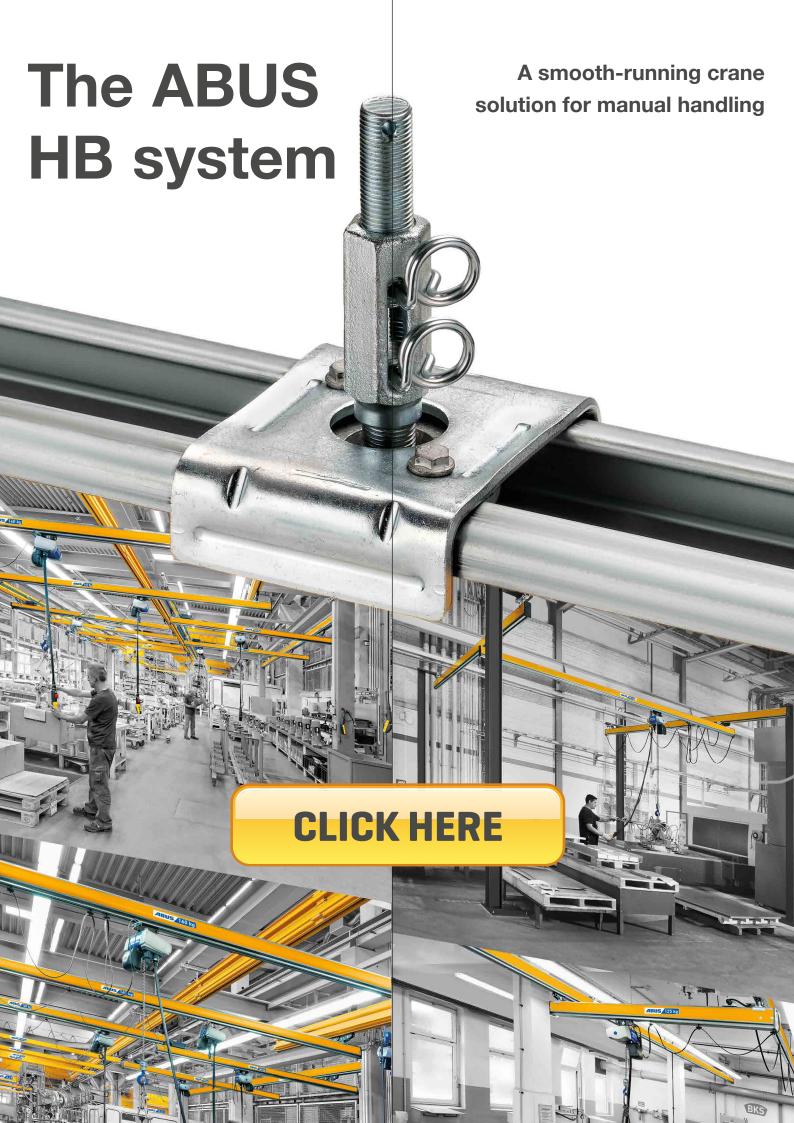

**Short suspension** 

**Inclined suspension** 

**Inclined stiffener** 

**Normal suspension** 

Normal stiffener

**V**-suspension

## Suspensions

Variable suspension options offer the required flexibility for your mounting situation.

**HB110S** 

**HB150S** 

**HB150A** 

**HB190S** 

**HB190A** 