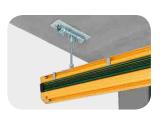

Flange clamp

Support console

**Roof stool fixing** 

Tie console for reinforced concrete beams

**Dowel fixing** 

**Embracing bracket** 

Tie console **HB** support fixings Standardised and interchangeable fixing solutions for a variety of mounting applications on site.