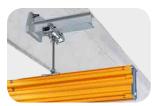

Flange clamp

Support console

**Roof stool fixing** 

Tie console for reinforced concrete beams

**Dowel fixing** 

**Embracing bracket** 

Tie console **HB** support fixings Standardised and interchangeable fixing solutions for a variety of mounting applications on site.