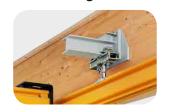

Flange clamp

Support console

**Roof stool fixing** 

Tie console for reinforced concrete beams

**Dowel fixing** 

**Embracing bracket** 

Tie console **HB** support fixings Standardised and interchangeable fixing solutions for a variety of mounting applications on site.