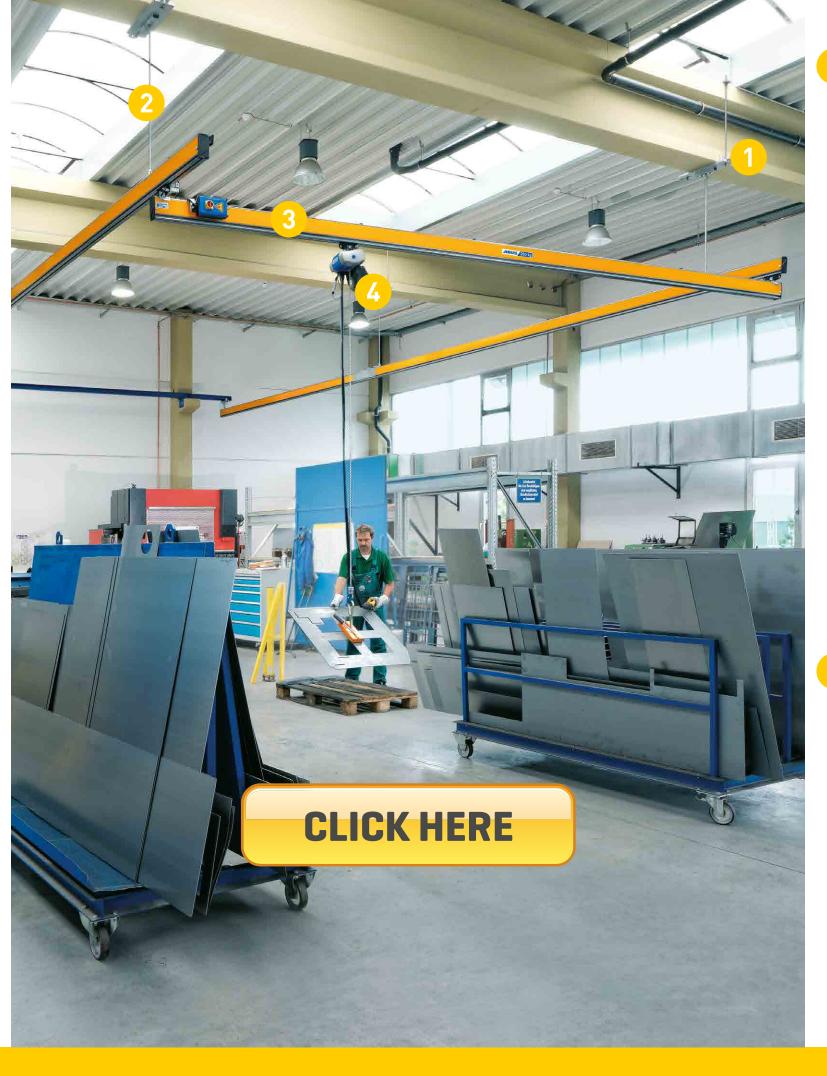

## **Profile**

Compact and load-optimised HB profile in steel and aluminium for easy handling of loads.

**Electric chain hoist ABUCompact** 

## **Chain hoist**

High-performance electric chain hoists from the ABUCompact series lift your loads reliably and safely. Innovative trolleys ensure a smoothrunning and noise-optimised performance.